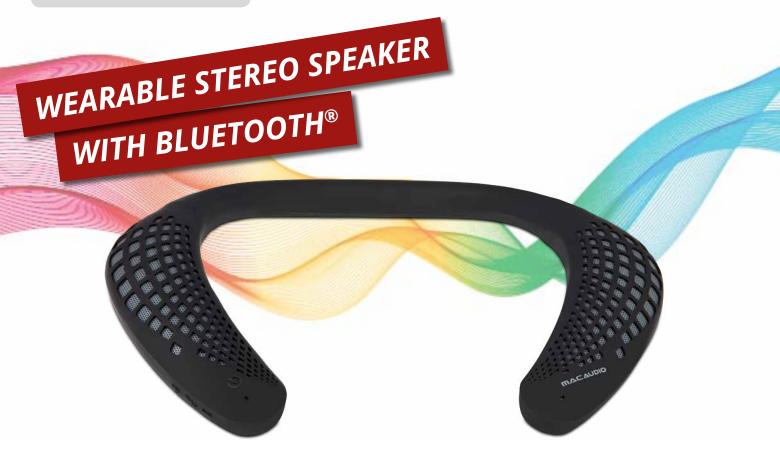

## PrivatEar

## **PrivatEar**

## Highlights

- » Perfect wearing comfort thanks to flexible anti-reflective silicone
- » Precise and dynamic sound as well as excellent speech reproduction quality (e.g. when watching TV)
- » Full perception of environmental sounds and conversations
- » Music reproduction via Bluetooth v5.0 from your smartphone/tablet/TV or from a Micro SD card
- » Built-in microphone for hands-free operation
- » Integrated high power battery for up to 24 hours play time

» Music reproduction e. g. via Micro SD card

» Easy to use due to multi-function buttons