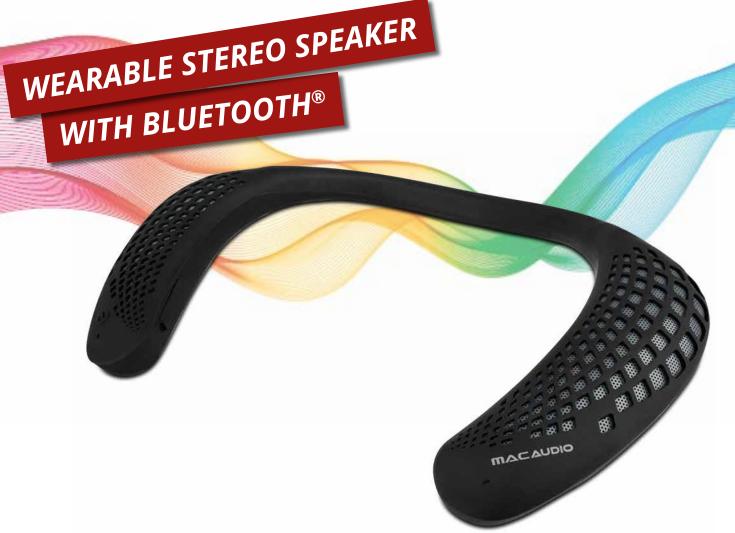

## Highlights

- » Perfect wearing comfort thanks to flexible anti-reflective silicone
- » Precise and dynamic sound as well as excellent speech reproduction quality (e.g. when watching TV)
- » Full perception of environmental sounds and conversations
- » Music reproduction via Bluetooth v5.0 from your smartphone/tablet/TV or from a Micro SD card
- » Built-in microphone for hands-free operation
- » Integrated high power battery for up to 24 hours play time

» Music reproduction e. g. via Micro SD card

» Easy to use due to multi-function buttons