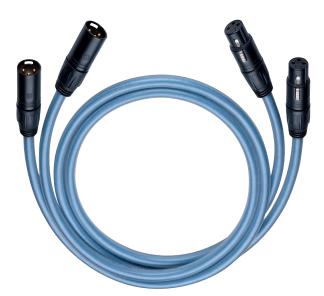

# LF audio cable with XLR plug

Particularly high-quality analogue audio cable with effective multiple shielding for cabling hi-fi and home-cinema systems! The symmetrical design design and the inner conductor made from highly pure monocrystalline HPOCC copper means that this Oehlbach cable delivers particularly good spatiality and outstanding dynamics. Perfect contact reliability and a pleasant handling are guaranteed with the 24-carat gold-plated contacts. The cable may be used for all purposes and is absolutely resistant to all sheath currents thanks to its extremely flexible outer sheath and metal plug. There is nothing to stand in the way of the robust deployment of these cables as they also come preassembled with locking XLR plugs.

### Features

- ✓ HPOCC<sup>®</sup> mono-crystalline oxygen-free copper inner conductor
- ✓ 24- carat gold-plated contacts
- ✓ Plug with automatic lock
- ✓ double shielding
- ✓ Robust plastic sheathing
- ✓ Symmetrical cable layout
- ✓ Reliable contact
- ✓ Direction in which the signal travels
- ✓ Made in Germany

## Technical Data

| Inner conductor material | SPC/OFC - silver-plate oxygen-free copper       |
|--------------------------|-------------------------------------------------|
| Cable sheathing          | plastic                                         |
| Shielding quantity       | double shielding                                |
| Shielding material       | 1 x aluminium foil + 2 x copper braid           |
| Plug design              | Full-metal screw-type plug                      |
| Special length           | Also available in individual customised lengths |
| Cable geometry           | Round                                           |
| Plug type                | Straight                                        |
|                          |                                                 |

### IN 🕞

AV RECEIVER | AMPLIFIER

XLR Plug

### OUT 🕞

CD PLAYER | DVD PLAYER | PRE-AMPLIFIER | PHONO