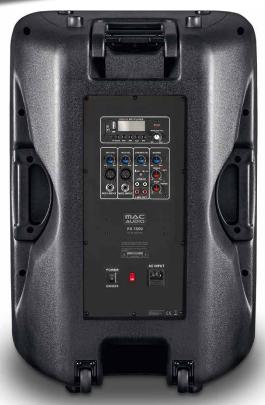

### PA 1500

| SPECIFICATIONS          | 1000 watts High Power Audio Party System                                                                                                                                                 |
|-------------------------|------------------------------------------------------------------------------------------------------------------------------------------------------------------------------------------|
| Phone Connectivity      | Bluetooth® 3.0                                                                                                                                                                           |
| USB / SD card           | Playable formats: MP3 (MP3, WMA, FAT32)                                                                                                                                                  |
| VHF wireless microphone | Modulation mode: FM Frequency range: VHF 212,6 MHz Frequency response: 80 – 18000 Hz (+/- 3 dB), SNR: > 80 dB Power supply: 2 x 1.5 V (AA battery) Power consumption: 120 mA (+/- 20 mA) |
| VHF wireless receiver   | Modulation mode: FM Frequency range: VHF 212,6 MHz Sensitivity: - 95 dB, S/N > 40 dB Adjacent channel rejection: > 80 dB                                                                 |
| Drivers                 | 15" woofer, 1.5" tweeter                                                                                                                                                                 |
| Total output power      | 250 watts                                                                                                                                                                                |
| Max Peak Power          | 1000 watts                                                                                                                                                                               |
| Connections             | Rear USB input: version 1.1 (5V/500mA) MP3 playback<br>Rear SD input: MP3 playback, Rear 2 microphone inputs: 6.3 mm with adjustable volume<br>Rear AUX input and output (RCA)           |
| Mains voltage           | 115 /230 V∼ / 60/50 Hz , Built-in linear power mains adapter                                                                                                                             |
| Electricity consumption | Max.: 200 watts                                                                                                                                                                          |
| Display / Settings      | 4 digit LCD display (color: blue)<br>5 equalizer sound presets                                                                                                                           |
| Finish                  | Main unit: black plastic housing with metal protection grille<br>Tripod stand: black powder coated steel<br>Microphone: black plastic housing with metal protection grille               |
| Weight (kg)             | Main unit: 21.5 kg, Tripod stand: 2.3 kg, Microphone: 0.2 kg                                                                                                                             |
| Dimensions (wxhxd)      | Main unit: 500 x 709 x 419 mm, Tripod stand: 800 x 1400 x 700 mm<br>Microphone: 240 x 50 x 50 mm                                                                                         |
| Accessories             | Remote control incl. battery(1 x CR2025), Wireless microphone (Batterien 2 x AA not included)  Tripod speaker stand, AC power cord                                                       |
| Art.No. / EAN           | 160 0150 / 40 23037 00150 1                                                                                                                                                              |