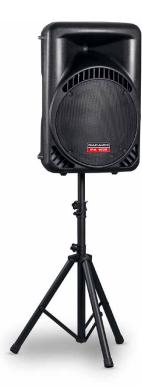

#### Highlights

- » 1000 watts High Power Audio Party System
- » Robust plastic housing including carry handle and transport rollers
- » Metal protection grille including aluminium diamond cut logo
- » Solid tripod stand with safety lock and anti slippery end-caps
- » Including wireless microphone with a range of up to 20m
- » Multiple input sources, e. g. Bluetooth®, USB, SD, 2x microphone and AUX input
- » 5 equalizer sound presets
- » Powerful and dynamic sound due to 15" woofer
- 3 1.5" titanium horn tweeter for brilliant high frequencies
- » Powerful Class D High Power amplifier
- » Incl. remote control, microphone, tripod stand and very long power cord

### PA 1500

| SPECIFICATIONS          | 1000 watts High Power Audio Party System                                                                                                                                                 |
|-------------------------|------------------------------------------------------------------------------------------------------------------------------------------------------------------------------------------|
| Phone Connectivity      | Bluetooth® 3.0                                                                                                                                                                           |
| USB / SD card           | Playable formats: MP3 (MP3, WMA, FAT32)                                                                                                                                                  |
| VHF wireless microphone | Modulation mode: FM Frequency range: VHF 212,6 MHz Frequency response: 80 – 18000 Hz (+/- 3 dB), SNR: > 80 dB Power supply: 2 x 1.5 V (AA battery) Power consumption: 120 mA (+/- 20 mA) |
| VHF wireless receiver   | Modulation mode: FM Frequency range: VHF 212,6 MHz Sensitivity: - 95 dB, S/N > 40 dB Adjacent channel rejection: > 80 dB                                                                 |
| Drivers                 | 15" woofer, 1.5" tweeter                                                                                                                                                                 |
| Total output power      | 250 watts                                                                                                                                                                                |
| Max Peak Power          | 1000 watts                                                                                                                                                                               |
| Connections             | Rear USB input: version 1.1 (5V/500mA) MP3 playback<br>Rear SD input: MP3 playback, Rear 2 microphone inputs: 6.3 mm with adjustable volume<br>Rear AUX input and output (RCA)           |
| Mains voltage           | 115 /230 V∼ / 60/50 Hz , Built-in linear power mains adapter                                                                                                                             |
| Electricity consumption | Max.: 200 watts                                                                                                                                                                          |
| Display / Settings      | 4 digit LCD display (color: blue)<br>5 equalizer sound presets                                                                                                                           |
| Finish                  | Main unit: black plastic housing with metal protection grille<br>Tripod stand: black powder coated steel<br>Microphone: black plastic housing with metal protection grille               |
| Weight (kg)             | Main unit: 21.5 kg, Tripod stand: 2.3 kg, Microphone: 0.2 kg                                                                                                                             |
| Dimensions (wxhxd)      | Main unit: 500 x 709 x 419 mm, Tripod stand: 800 x 1400 x 700 mm<br>Microphone: 240 x 50 x 50 mm                                                                                         |
| Accessories             | Remote control incl. battery(1 x CR2025), Wireless microphone (Batterien 2 x AA not included)  Tripod speaker stand, AC power cord                                                       |
| Art.No. / EAN           | 160 0150 / 40 23037 00150 1                                                                                                                                                              |