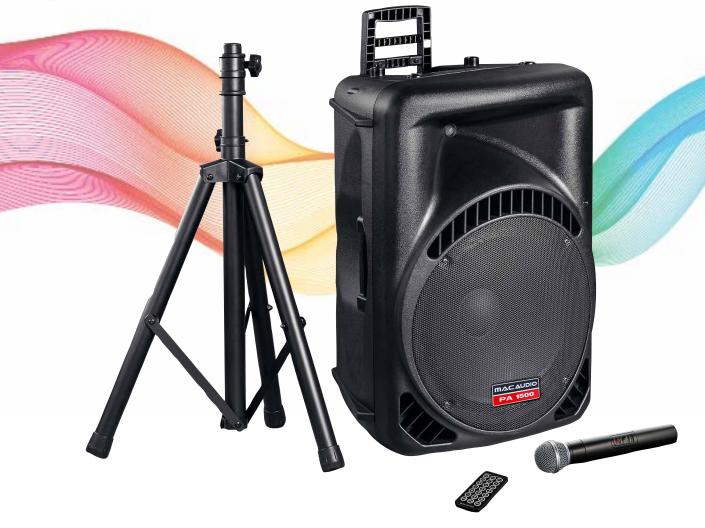

#### Highlights

- » 1000 watts High Power Audio Party System
- » Robust plastic housing including carry handle and transport rollers
- » Metal protection grille including aluminium diamond cut logo
- » Solid tripod stand with safety lock and anti slippery end-caps
- » Including wireless microphone with a range of up to 20m
- » Multiple input sources, e. g. Bluetooth®, USB, SD, 2x microphone and AUX input
- » 5 equalizer sound presets
- » Powerful and dynamic sound due to 15" woofer
- 3 1.5" titanium horn tweeter for brilliant high frequencies
- » Powerful Class D High Power amplifier
- » Incl. remote control, microphone, tripod stand and very long power cord

### PA 1500

| SPECIFICATIONS          | 1000 watts High Power Audio Party System                                                                                                                                                 |
|-------------------------|------------------------------------------------------------------------------------------------------------------------------------------------------------------------------------------|
| Phone Connectivity      | Bluetooth® 3.0                                                                                                                                                                           |
| USB / SD card           | Playable formats: MP3 (MP3, WMA, FAT32)                                                                                                                                                  |
| VHF wireless microphone | Modulation mode: FM Frequency range: VHF 212,6 MHz Frequency response: 80 – 18000 Hz (+/- 3 dB), SNR: > 80 dB Power supply: 2 x 1.5 V (AA battery) Power consumption: 120 mA (+/- 20 mA) |
| VHF wireless receiver   | Modulation mode: FM Frequency range: VHF 212,6 MHz Sensitivity: - 95 dB, S/N > 40 dB Adjacent channel rejection: > 80 dB                                                                 |
| Drivers                 | 15" woofer, 1.5" tweeter                                                                                                                                                                 |
| Total output power      | 250 watts                                                                                                                                                                                |
| Max Peak Power          | 1000 watts                                                                                                                                                                               |
| Connections             | Rear USB input: version 1.1 (5V/500mA) MP3 playback<br>Rear SD input: MP3 playback, Rear 2 microphone inputs: 6.3 mm with adjustable volume<br>Rear AUX input and output (RCA)           |
| Mains voltage           | 115 /230 V∼ / 60/50 Hz , Built-in linear power mains adapter                                                                                                                             |
| Electricity consumption | Max.: 200 watts                                                                                                                                                                          |
| Display / Settings      | 4 digit LCD display (color: blue)<br>5 equalizer sound presets                                                                                                                           |
| Finish                  | Main unit: black plastic housing with metal protection grille<br>Tripod stand: black powder coated steel<br>Microphone: black plastic housing with metal protection grille               |
| Weight (kg)             | Main unit: 21.5 kg, Tripod stand: 2.3 kg, Microphone: 0.2 kg                                                                                                                             |
| Dimensions (wxhxd)      | Main unit: 500 x 709 x 419 mm, Tripod stand: 800 x 1400 x 700 mm<br>Microphone: 240 x 50 x 50 mm                                                                                         |
| Accessories             | Remote control incl. battery(1 x CR2025), Wireless microphone (Batterien 2 x AA not included)  Tripod speaker stand, AC power cord                                                       |
| Art.No. / EAN           | 160 0150 / 40 23037 00150 1                                                                                                                                                              |