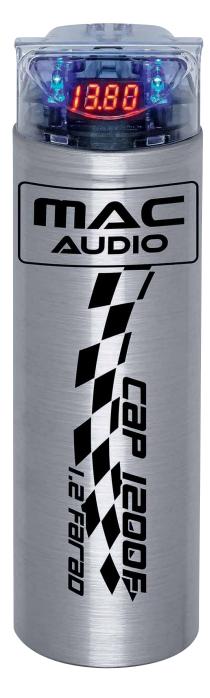

## CAP 1200 F

## **High Power Capacitor**

Capacity: 1.2 Farad ±10% Maximum operating voltage: 12 - 14 V/DC direct-current voltage Operating temperature: - 20 - 80° Celsius E.S.R.: < 0,004 Ohm @ 100 Hz/25° Low-voltage warning: < 10 V with three-character display and blue LEDs Dimensions (Ø/H): 76 x 220 mm Weight: 1.45 kg

- 3 1/2 -character digital voltage display with red LEDs
- Two blue LEDs to display the operating voltage
- Warning (peep sound) in the event of incorrectly connected poles and short circuit
- Aluminium cup made from brushed aluminium
- Sturdy nickel-plated hexagonal-socket screw terminals in a chrome look
- Protective cover made from transparent plastic

Art-No.: 165 3000 • EAN: 40 23037 53000 1