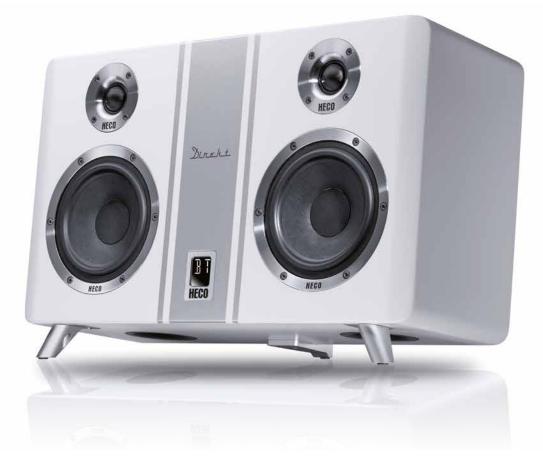

#### **Drivers**

- Two 1" silk-compound fabric domes with aluminium Wave Control sound and powerful neodymium drive
- Two 5" woofer-midrange drivers optimised for broadband reproduction with light HECO kraft paper cone, high-performance voice coil and powerful magnet system
- Solid metal basket with generous ventilation openings
- Magnet systems linearised with the high-tech Klippel<sup>®</sup> measuring system for ideal symmetry and minimal distortions

#### Cabinet

- Stylish semi-matt lacquer finish with contrasting stripes on the front
- Solidly built, strutted MDF flat enclosure with attractive curves
- Specially designed all-metal foot construction including resonance absorbers for a stable base, three-point mounting for perfect weight distribution
- Downfire bass-reflex design with bi-directional airflow-optimized rounded tubes for maximum bass effect
- Four round, detachable front covers with acoustic cloth and invisible magnet fixing

#### **Amplifier & Connections**

- Analogue stereo input (Cinch R/L) with switchable phono preamplifier for direct connection of a record player with magnet system (MM)
- Additional 3.5 mm analogue stereo input for connecting portable audio devices
- Optical and coaxial digital input for direct connection of digital audio devices (e. g. TV)
- Sampling rates of all digital inputs up to 24 Bit/192 kHz
- Subwoofer output for connecting an external active subwoofer
- Two-digit 14-segment LED display at the speaker front
- Control for volume and input selection at the rear panel
- Complete control incl. sound settings is ensured via the supplied remote control (incl. battery)
- Low standby power consumption (< 0.5 watts) with auto standby function