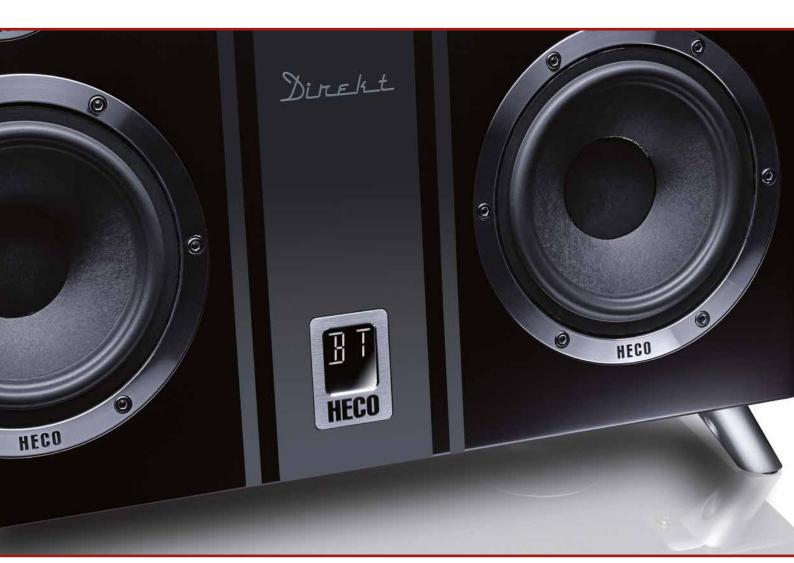

#### **Drivers**

- Two 1" silk-compound fabric domes with aluminium Wave Control sound and powerful neodymium drive
- Two 5" woofer-midrange drivers optimised for broadband reproduction with light HECO kraft paper cone, high-performance voice coil and powerful magnet system
- Solid metal basket with generous ventilation openings
- Magnet systems linearised with the high-tech Klippel<sup>®</sup> measuring system for ideal symmetry and minimal distortions

#### Cabinet

- Stylish semi-matt lacquer finish with contrasting stripes on the front
- Solidly built, strutted MDF flat enclosure with attractive curves
- Specially designed all-metal foot construction including resonance absorbers for a stable base, three-point mounting for perfect weight distribution
- Downfire bass-reflex design with bi-directional airflow-optimized rounded tubes for maximum bass effect
- Four round, detachable front covers with acoustic cloth and invisible magnet fixing

#### **Amplifier & Connections**

- Analogue stereo input (Cinch R/L) with switchable phono preamplifier for direct connection of a record player with magnet system (MM)
- Additional 3.5 mm analogue stereo input for connecting portable audio devices
- Optical and coaxial digital input for direct connection of digital audio devices (e. g. TV)
- Sampling rates of all digital inputs up to 24 Bit/192 kHz
- Subwoofer output for connecting an external active subwoofer
- Two-digit 14-segment LED display at the speaker front
- Control for volume and input selection at the rear panel
- Complete control incl. sound settings is ensured via the supplied remote control (incl. battery)
- Low standby power consumption (< 0.5 watts) with auto standby function