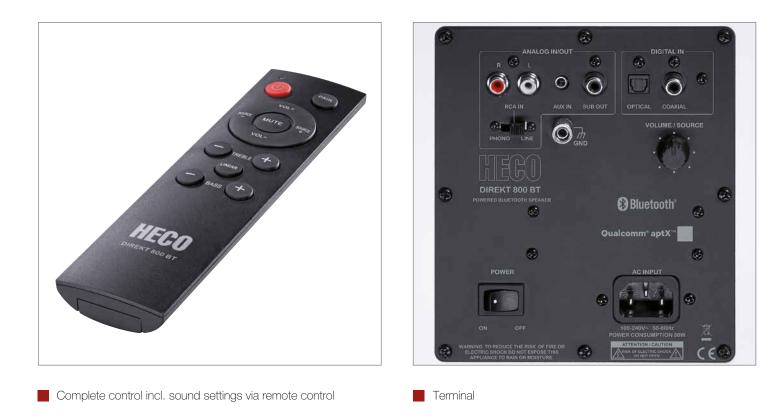

#### **Amplifier & Connections**

- Analogue stereo input (Cinch R/L) with switchable phono preamplifier for direct connection of a record player with magnet system (MM)
- Additional 3.5 mm analogue stereo input for connecting portable audio devices
- Optical and coaxial digital input for direct connection of digital audio devices (e. g. TV)
- Sampling rates of all digital inputs up to 24 Bit/192 kHz
- Subwoofer output for connecting an external active subwoofer
- Two-digit 14-segment LED display at the speaker front
- Control for volume and input selection at the rear panel
- Complete control incl. sound settings is ensured via the supplied remote control (incl. battery)
- Low standby power consumption (< 0.5 watts) with auto standby function