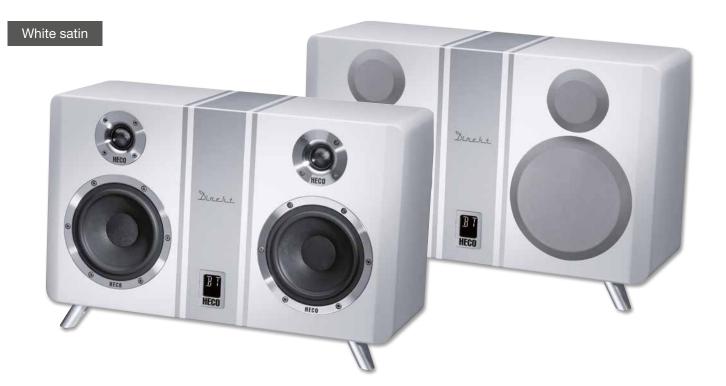

## Multifunctional all-in-one top-class Bluetooth<sup>®</sup> sound system

- Detailed hi-fi sound with a high-end two-way stereo system with HECO kraft paper woofermidrange drivers and powerful fabric domes
- Music streaming via Bluetooth® with the high-end audio standard Qualcomm<sup>®</sup> aptX<sup>™</sup>, direct connection for a turntable, connections for TV & other sources (digital optical and coax), plus many other connections
- Stereo digital amplifier with 200 watts maximum output power for particularly natural sound
- Solid wooden cabinet with high-quality semi-matt lacquer finish and all-metal foot construction
- Comfortable control by a multi-feature remote control and two-digit front display

Specially designed all-metal foot construction including resonance absorbers for a stable base, three-point mounting for perfect weight distribution

#### Cabinet

- Stylish semi-matt lacquer finish with contrasting stripes on the front
- Solidly built, strutted MDF flat enclosure with attractive curves
- Specially designed all-metal foot construction including resonance absorbers for a stable base, three-point mounting for perfect weight distribution
- Downfire bass-reflex design with bi-directional airflow-optimized rounded tubes for maximum bass effect
- Four round, detachable front covers with acoustic cloth and invisible magnet fixing

#### Powered stereo all-in-one speaker system

Principle Drivers

Power Output (RMS/Max) Frequency Response Crossover Frequencies Mains voltage Cabinet surface

Dimensions (WxHxD) Weight

HECO Direkt 800 BT Black satin HECO Direkt 800 BT White satin 2-way stereo bass reflex, active 2 x 1" dome tweeter 2 x 5" woofer-midrange 2 x 45 / 2 x 100 watts 35 - 40 000 Hz 2700 Hz 100 - 240 V Black satin White satin 480 x 320 x 228 mm 8.6 kg