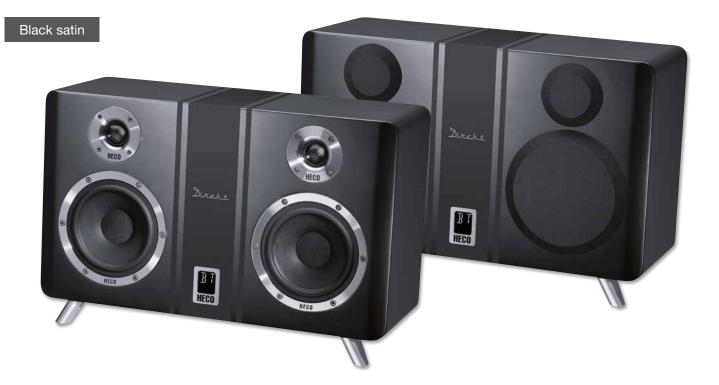

#### Cabinet

- Stylish semi-matt lacquer finish with contrasting stripes on the front
- Solidly built, strutted MDF flat enclosure with attractive curves
- Specially designed all-metal foot construction including resonance absorbers for a stable base, three-point mounting for perfect weight distribution
- Downfire bass-reflex design with bi-directional airflow-optimized rounded tubes for maximum bass effect
- Four round, detachable front covers with acoustic cloth and invisible magnet fixing

#### Powered stereo all-in-one speaker system

Principle Drivers

Power Output (RMS/Max) Frequency Response Crossover Frequencies Mains voltage Cabinet surface

Dimensions (WxHxD) Weight

HECO Direkt 800 BT Black satin HECO Direkt 800 BT White satin 2-way stereo bass reflex, active 2 x 1" dome tweeter 2 x 5" woofer-midrange 2 x 45 / 2 x 100 watts 35 - 40 000 Hz 2700 Hz 100 - 240 V Black satin White satin 480 x 320 x 228 mm 8.6 kg