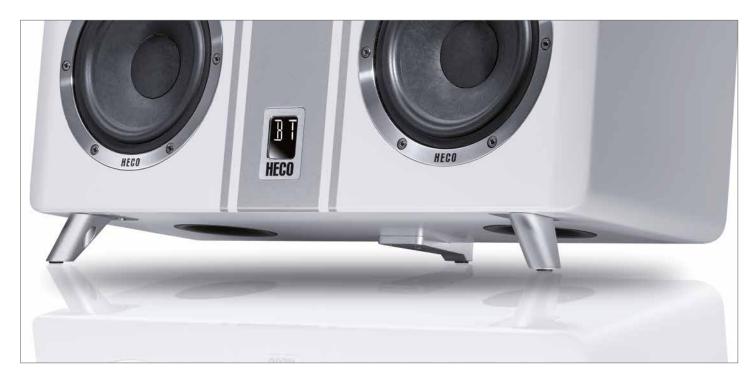

Specially designed all-metal foot construction including resonance absorbers for a stable base, three-point mounting for perfect weight distribution

#### Cabinet

- Stylish semi-matt lacquer finish with contrasting stripes on the front
- Solidly built, strutted MDF flat enclosure with attractive curves
- Specially designed all-metal foot construction including resonance absorbers for a stable base, three-point mounting for perfect weight distribution
- Downfire bass-reflex design with bi-directional airflow-optimized rounded tubes for maximum bass effect
- Four round, detachable front covers with acoustic cloth and invisible magnet fixing